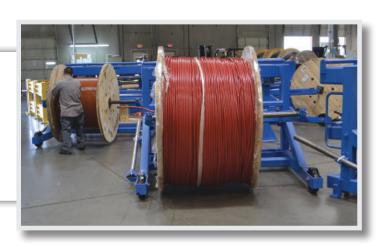

### **FACTORY VALUE ADDED SERVICES**

- · Cut to length
- Pulling Eyes
- Same Day Shipping
- Custom Reel Staging and Labeling
- Paralleling
- Stacking/Layering
- 24/7 Emergency Service
- · Returnable Reels